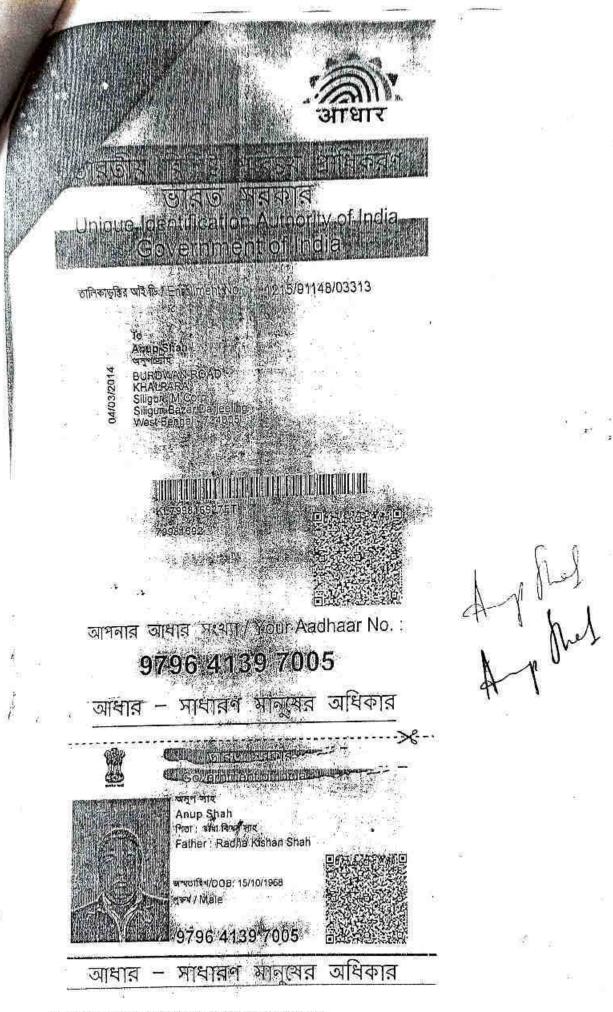

### AND

SRI ANUP SHAH, son of Late Radhakishan Shah alias Radhakishan Agarwal, Hindu by Religion, Indian by Nationality. Business by Occupation, Resident of Burdwan Road, P.O Siliguri Bazar, P.S Siliguri, District Darjeeling - hereinafter called the "DONEE" (which expression shall mean and include his heirs, executors, administrators, legal representatives and assigns) of the OTHER PART. (PAN: AIVPS6240A)